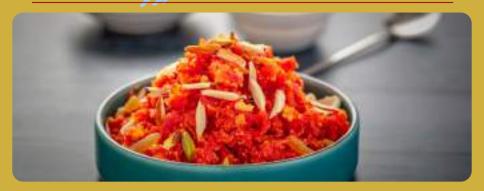

## SWEET DISHES

Pakistan offers a rich variety of traditional desserts that are deeply rooted in the country's culture and heritage. These sweets are not only delicious but also hold significant cultural importance. Some of the most popular traditional Pakistani desserts include Gulab Jamun, Kheer and Gajar ka Halwa.

| Gulab Jamon     | 9.90  |
|-----------------|-------|
| Kulfi 🖅         | 12.90 |
| Kheer           | 12.90 |
| Crème Caramel 🙅 | 12.90 |
| Gajor Ka Halwa  | 14.90 |

F19, Level 1, Plaza Shah Alam, Section 9, 40100 Shah Alam, Selangor