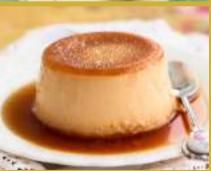

## SWEET DISHES

Pakistan offers a rich variety of traditional desserts that are deeply rooted in the country's culture and heritage. These sweets are not only delicious but also hold significant cultural importance. Some of the most popular traditional Pakistani desserts include Gulab Jamun, Kheer and Gajar ka Halwa.

| Gulab Jamon     | 9.90  |
|-----------------|-------|
| Kulfi 🖅         | 12.90 |
| Kheer           | 12.90 |
| Crème Caramel 🙅 | 12.90 |
| Gajor Ka Halwa  | 14.90 |

F19, Level 1, Plaza Shah Alam, Section 9, 40100 Shah Alam, Selangor