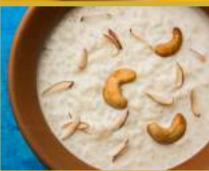

## SWEET DISHES

Pakistan offers a rich variety of traditional desserts that are deeply rooted in the country's culture and heritage. These sweets are not only delicious but also hold significant cultural importance. Some of the most popular traditional Pakistani desserts include Gulab Jamun, Kheer and Gajar ka Halwa.

| Gulab Jamon     | 9.90  |
|-----------------|-------|
| Kulfi 🖅         | 12.90 |
| Kheer           | 12.90 |
| Crème Caramel 🙅 | 12.90 |
| Gajor Ka Halwa  | 14.90 |

F19, Level 1, Plaza Shah Alam, Section 9, 40100 Shah Alam, Selangor